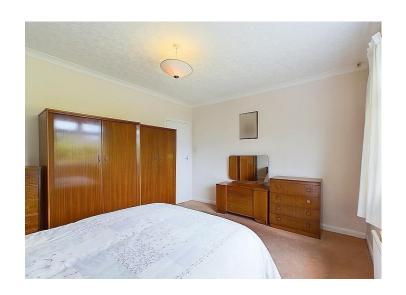

#### **Bedroom one**

A spacious double bedroom enjoying a lovely outlook onto the rear garden. The tastefully decorated room has decorative coving, a radiator and the window is uPVC double glazed.

## Bedroom two

A second, generously size room with decorative coving, a radiator and a uPVC double glazed window looking out onto the rear garden.