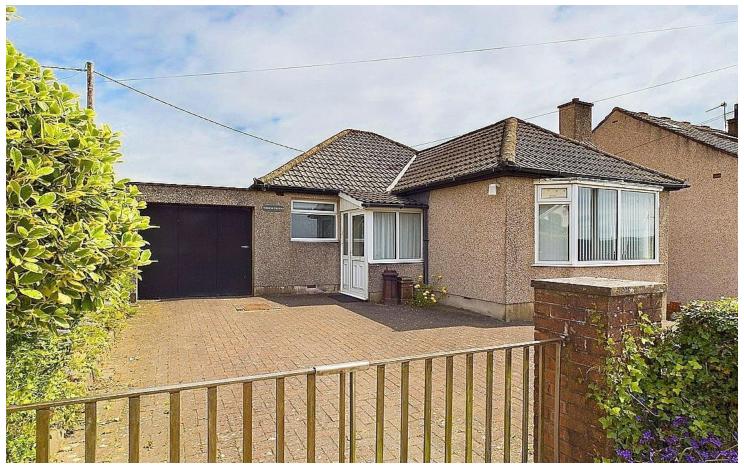

# **Branthwaite Lane** Workington, CA14 1HD

£200,000

Set within a highly desirable area of Seaton

Space to adapt or extend the property to your needs

Private, sun trap garden to the rear

Spacious lounge with dual aspect windows

A short walk to the amenities of Seaton

Offered for sale with no forward chain

Enjoys a lovely outlook to the front

Spacious driveway with garage and workshop

Two spacious bedrooms and modern wet room

Located down a quiet road

If you've ever dreamt of owning your own bungalow, one set in quiet and sought-after area, then this could be the home for you. Located partway down the quiet Branthwaite Lane, the property is perfect for those who want peace and quiet, with the convenience of local amenities. The amenities of Seaton are within easy reach, where you will find shops, a post office, pharmacy and takeaways. A bus stop is just a short walk away and Workington town centre can be reached in just a five-minute drive. A lovely feature of this property is its position. From the front, there is a pleasant outlook, which can be enjoyed from the lounge windows or the front garden, and at the back there is a spacious sun trap garden which feels very private. There is plenty of space, if desired to extend at the rear, perhaps with a sunroom or conservatory, or to the side changing the use of the garage. Within the property there is a front porch, which leads into the hallway. The lounge is of a generous size and feels light and airy. There is a generously sized kitchen, two spacious bedrooms and a modern wet room. The garage is located to the left of the property, and at the rear is a workshop. At the front of the property, there is a large, gated driveway, which provides plenty of off-street parking for multiple vehicles and even has space to turn. There Is access around either side of the bungalow to the rear garden. Here you will find a pleasant, well-maintained garden which is largely laid to lawn and has a variety of plants and shrubs, providing a splash of colour. The garden feels relatively private and enjoys the sun throughout the day. A wonderful, quiet place in which to relax, either on your own or in the company of friends and family. To view this property and all it has to offer, please contact the office and we will arrange a viewing.

## Garage

The good size garage could be used to extend the accommodation of the property if desired. The garage has lighting, power points and a uPVC double glazed window. At the rear of the garage there is an additional area used as a workshop, which has a door to the garden and a large, uPVC double glazed window.