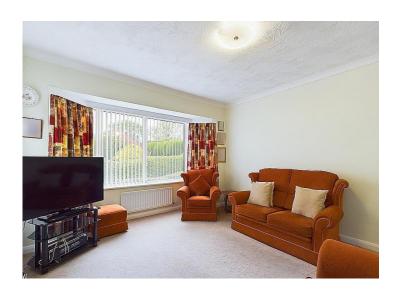

#### Lounge

The spacious, light and airy room has dual aspect windows which enjoy an attractive view. There is a coal effect gas fire, set on a tiled hearth with tiled surround. The room has decorative coving and two radiators provide plenty of warmth.