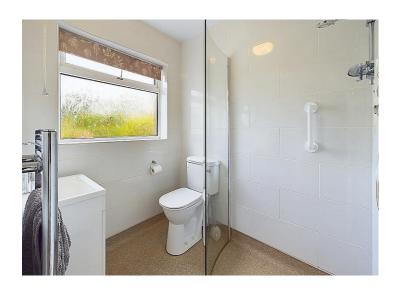

#### Wet room

The wet room benefits from a curved shower screen, with the shower set on the tiled walls. There is a toilet and wash basin, with mixer tap over a vanity unit, providing storage. The wet room has fully tiled walls, an extractor, chrome heated towel rail and a uPVC double glazed frosted window.