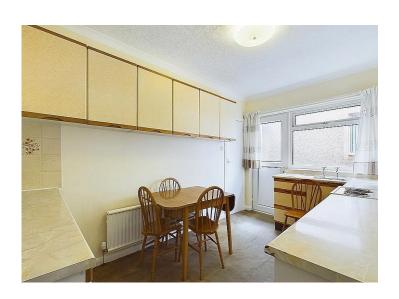

#### Kitchen

A generously sized kitchen, currently with a range of wall and base units and a complementary worktop with tile splash back. There is a stainless steel sink with draining board, set below a uPVC double glazed window. The kitchen has a radiator and a half-glazed uPVC door which leads out to the exterior.