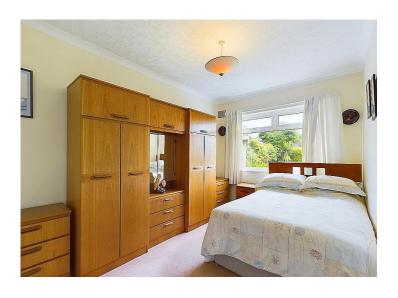

#### **Bedroom one**

A spacious double bedroom enjoying a lovely outlook onto the rear garden. The tastefully decorated room has decorative coving, a radiator and the window is uPVC double glazed.

## Bedroom two

A second, generously size room with decorative coving, a radiator and a uPVC double glazed window looking out onto the rear garden.