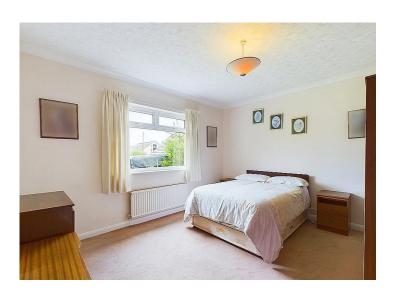

#### **Bedroom one**

A spacious double bedroom enjoying a lovely outlook onto the rear garden. The tastefully decorated room has decorative coving, a radiator and the window is uPVC double glazed.

## Bedroom two

A second, generously size room with decorative coving, a radiator and a uPVC double glazed window looking out onto the rear garden.