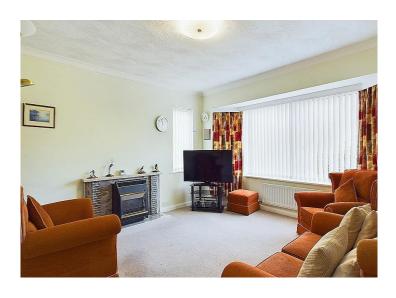

#### Lounge

The spacious, light and airy room has dual aspect windows which enjoy an attractive view. There is a coal effect gas fire, set on a tiled hearth with tiled surround. The room has decorative coving and two radiators provide plenty of warmth.