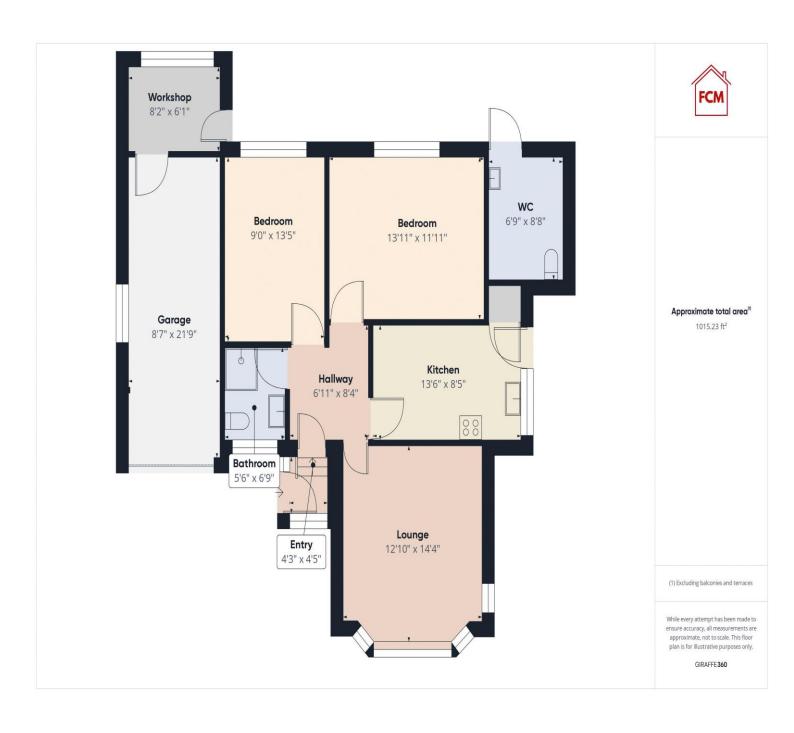

#### **ACCOMMODATION**

#### Front porch

The front porch is accessed via a uPVC door which has a window, and there are additional windows allowing in plenty of natural light. There is tile flooring, and the porch leads to the hallway.

## Hallway

The spacious hallway benefits from a handy double socket and there is a radiator in place. The hallway has decorative coving and doors lead to the lounge, kitchen, both bedrooms and the wet room. You will also find the loft hatch located in the hall.

#### Lounge

The spacious, light and airy room has dual aspect windows which enjoy an attractive view. There is a coal effect gas fire, set on a tiled hearth with tiled surround. The room has decorative coving and two radiators provide plenty of warmth.

#### Kitchen

A generously sized kitchen, currently with a range of wall and base units and a complementary worktop with tile splash back. There is a stainless steel sink with draining board, set below a uPVC double glazed window. The kitchen has a radiator and a half-glazed uPVC door which leads out to the exterior.

#### **Bedroom one**

A spacious double bedroom enjoying a lovely outlook onto the rear garden. The tastefully decorated room has decorative coving, a radiator and the window is uPVC double glazed.

## Bedroom two

A second, generously size room with decorative coving, a radiator and a uPVC double glazed window looking out onto the rear garden.

#### Wet room

The wet room benefits from a curved shower screen, with the shower set on the tiled walls. There is a toilet and wash basin, with mixer tap over a vanity unit, providing storage. The wet room has fully tiled walls, an extractor, chrome heated towel rail and a uPVC double glazed frosted window.

## Garage

The good size garage could be used to extend the accommodation of the property if desired. The garage has lighting, power points and a uPVC double glazed window. At the rear of the garage there is an additional area used as a workshop, which has a door to the garden and a large, uPVC double glazed window.

#### **Boiler room**

Located to the side, towards the rear of the property, there is a room which houses the boiler, toilet, wash basin and there is plumbing for a washing machine. This useful room is accessed from the rear garden.