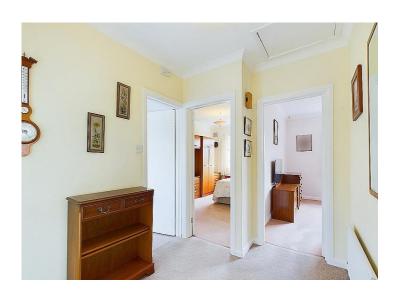

## Hallway

The spacious hallway benefits from a handy double socket and there is a radiator in place. The hallway has decorative coving and doors lead to the lounge, kitchen, both bedrooms and the wet room. You will also find the loft hatch located in the hall.